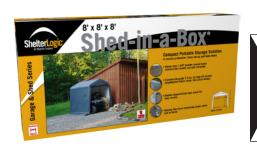

# Shed & Storage Series Shed-in-a-Box® 8' x 8' - Gray

One full color graphic retail package.