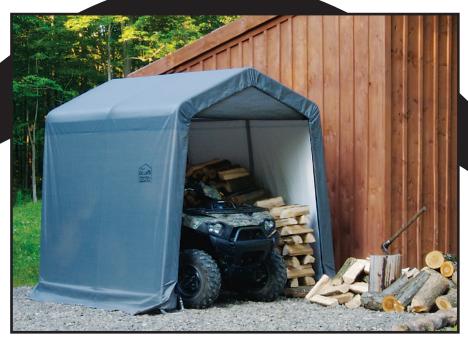

# Shed & Storage Series Shed-in-a-Box® 8' x 8' - Gray

## 8' x 8' x 8' Shed-in-a-Box®. 3-Rib Design. Instant Storage Shed.

- Constructed with high grade steel. Every frame tube and connector goes through a proprietary 13 step Rhino Shield surface preparation process.
- 1-3/8" all steel frame with compact 3-rib design, bonded with Dupont™ thermoset baked on powder-coated finish prevents chipping, peeling, rust and corrosion.
- Patent Pending ShelterLock™ stabilizers ensure rock solid stability. Delivers a stable, more durable shelter.
- Advanced engineered, triple-layer, chemically heat bonded enhanced weave, rip-stop, waterproof, polyethylene cover. UV-treated inside and out with added fade blockers, anti-aging, anti-fungal agents resulting in a fabric cover that withstands the elements.
- High profile white interior creates enhanced illumination.
- Swedged tubing for quick, slip-together easy assembly.
- Rugged Ratchet Tite<sup>™</sup> Tensioning System provides simple installation keeps cover tight to frame.

#### **Packaging Specifications:**

- Pallet Qty: 12
- Container gty: 484
- Total box weight: 74.67 lbs.
- Box dimensions: 50.79 x 20.28 x 7.28 in.

**Great For:** Motorcycles, ATVs, Lawn/Garden, Tractors, Snowmobiles, Bulk Storage