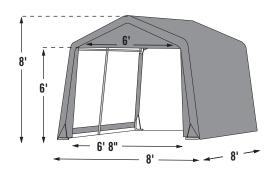

# Shed & Storage Series Shed-in-a-Box® 8' x 8' - Gray

### **Package Includes:**

- (1) 8' x 8' x 8' 1-3/8" All steel frame
- (1) Gray fitted cover
- (1) Double zippered front door
- (1) Solid rear door panel
- (6) ShelterLock™ Stabilizing Blocks
- (4) 15" Auger anchors
- Steel foot plates
- Easy step-by-step instructions