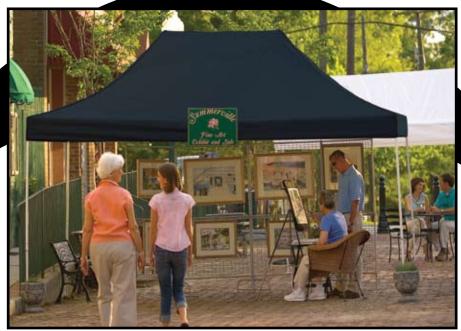

## Pro Series Pop-Up Canopy Truss Pro Pop-Up 10 x 15 ft. / 3 x 4,6 m

### More Coverage. More Convenience. 10 x 15 ft. / 3 x 4,6 m Double Truss Pro.

- Display your goods or protect your guests with our best built Pro Series Pop-Up. Combining quality design, construction and high style, Pro Series 10 x 15 ft. / 3 x 4,6 m delivers 150 sq. ft. / 4,6 sq. m. of shade.
- Built with a sturdy, high grade, beam welded tubular steel frame with high performance synthetic joint components is bonded with Dupont<sup>™</sup> thermoset baked on powder coat. Prevents chipping, peeling, rust and corrosion.
- Polyester cover is UV-treated inside and out with added fade
  - blockers, anti-aging, anti-fungal agents, resulting in a cover that withstands the elements.
  - Innovative double truss top design adds strength and stability. Four point height adjustable legs.
  - Double stitched and sealed for optimal water resistance and drip-free seams.
  - Wide based foot pads deliver rock solid stability and easy access to secure anchor points.
  - Double truss top design adds strength and stability.
  - Wheeled storage bag allows for convenient transport and storage of canopy.
    - **Great For:** vendor tents, tennis courts, decks, patios, pool or beach, backyard events, tailgating or craft fairs.

#### Package Includes:

- (1) 10 x 15 ft. / 3 x 4,6 m white collapsible steel frame
- (1) One-piece black polyester, cover with full valance
- (4) Temporary anchors
- Wheeled storage bag
- Easy step-by-step instructions