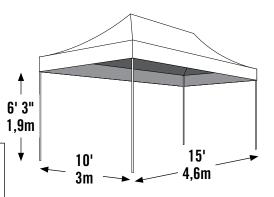

## Pro Series Pop-Up Canopy Truss Pro Pop-Up 10 x 15 ft. / 3 x 4,6 m

### More Coverage. More Convenience. 10 x 15 ft. / 3 x 4,6 m Double Truss Pro.

- Display your goods or protect your guests with our best built Pro Series Pop-Up. Combining quality design, construction and high style, Pro Series 10 x 15 ft. / 3 x 4,6 m delivers 150 sq. ft. / 4,6 sq. m. of shade.
- Built with a sturdy, high grade, beam welded tubular steel frame with high performance synthetic joint components is bonded with Dupont<sup>™</sup> thermoset baked on powder coat. Prevents chipping, peeling, rust and corrosion.
- Polyester cover is UV-treated inside and out with added fade
  - blockers, anti-aging, anti-fungal agents, resulting in a cover that withstands the elements.
  - Innovative double truss top design adds strength and stability. Four point height adjustable legs.
  - Double stitched and sealed for optimal water resistance and drip-free seams.
  - Wide based foot pads deliver rock solid stability and easy access to secure anchor points.
  - Double truss top design adds strength and stability.
  - Wheeled storage bag allows for convenient transport and storage of canopy.
    - **Great For:** vendor tents, tennis courts, decks, patios, pool or beach, backyard events, tailgating or craft fairs.